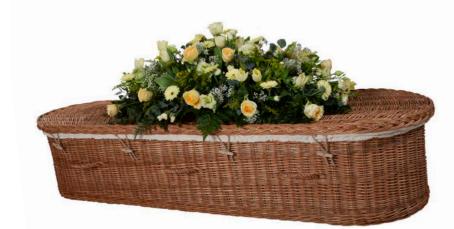

#### Woven coffins

£1625

**THE WESTMINSTER** – Superior coffin with double mouldings, three-quarter panelling, and distinctive extended Oscar bar handles. Available in light oak, medium oak or mahogany veneers, and with your choice of brass or silver-effect fittings. Features include a high quality ivory satin interior, swansdown lining and mattress

**THE RATTAN** – Traditional-shaped coffin in off-white rattan with rope handles. The material is harvested in South East Asia from renewable sources and hand-finished using traditional techniques.

**THE WILLOW** – Traditional or round-ended in shape and expertly hand-woven in the UK. Available in a lighter or darker shade and fully customisable with a variety of colours available for the bands and handles