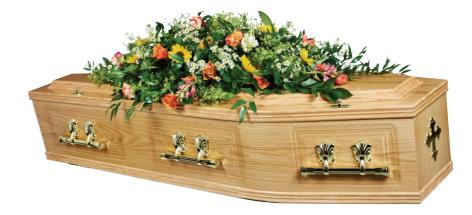

**THE ARUNDEL** – Light oak veneered coffin with raised lid, brass-effect fittings and Laurel bar handles

£905

**THE DURHAM** – Veneered coffin with square-embossed panelled sides, raised lid and high quality ivory satin interior. Available in your choice of light oak or mahogany veneer with brass-effect fittings including flat cross ornaments at either end £1255

£1080