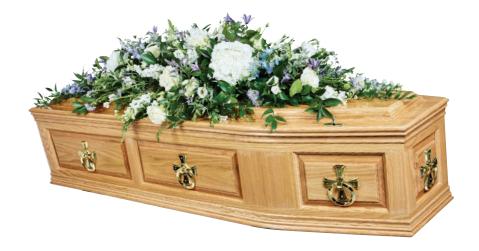

## Solid wood coffins

**THE WINCHESTER** – Solid oak coffin skilfully hand-made. Offers dignified simplicity of style and features a high quality ivory satin and swansdown interior, complete with mattress £1930

**THE CANTERBURY** – High quality solid oak panelled coffin, made to a traditional design, highlighting the attractive brasseffect fittings. Features include a hinged, raised lid and luxurious quilted 'comfort' cream interior with mattress