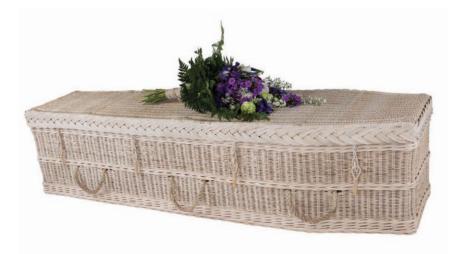

#### Woven coffins

£1625

**THE WESTMINSTER** – Superior coffin with double mouldings, three-quarter panelling, and distinctive extended Oscar bar handles. Available in light oak, medium oak or mahogany veneers, and with your choice of brass or silver-effect fittings. Features include a high quality ivory satin interior, swansdown lining and mattress

**THE RATTAN** – Traditional-shaped coffin in off-white rattan with rope handles. The material is harvested in South East Asia from renewable sources and hand-finished using traditional techniques.

**THE WILLOW** – Traditional or round-ended in shape and expertly hand-woven in the UK. Available in a lighter or darker shade and fully customisable with a variety of colours available for the bands and handles